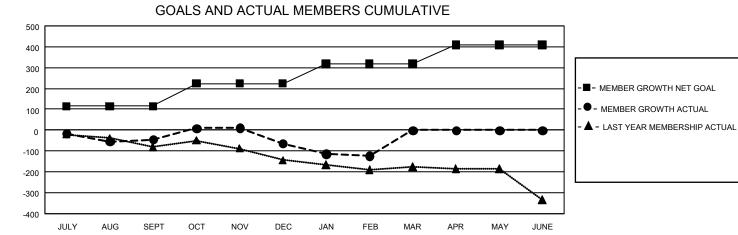

## GAT MONTHLY MEMBERSHIP PROGRESS REPORT

GMT Constitutional Area 1, Group G

REPORT DOES NOT INCLUDE CLUBS IN UNDISTRICTED AREAS.

| Clubs                 |               |           |               | Members               |                         |                         |                                                    |
|-----------------------|---------------|-----------|---------------|-----------------------|-------------------------|-------------------------|----------------------------------------------------|
| RESULTS FOR 2022-2023 |               |           |               | RESULTS FOR 2022-2023 |                         |                         |                                                    |
| QUARTER               | NEW CLUB GOAL | NEW CLUBS | DROPPED CLUBS | QUARTER               | MBER GROWTH NET<br>GOAL | MEMBER GROWTH<br>ACTUAL | DROPPED MEMBERS<br>ACTUAL (including<br>transfers) |
| JULY/AUG/SEPT         | 3             | 0         | 1             | JULY/AUG/SEPT         | 115                     | 157                     | 187                                                |
| OCT/NOV/DEC           | 9             | 0         | 0             | OCT/NOV/DEC           | 109                     | 237                     | 234                                                |
| JAN/FEB/MAR           | 15            | 0         | 0             | JAN/FEB/MAR           | 93                      | 150                     | 166                                                |
| APR/MAY/JUNE          | 9             | 0         | 0             | APR/MAY/JUNE          | 93                      | 0                       | 0                                                  |