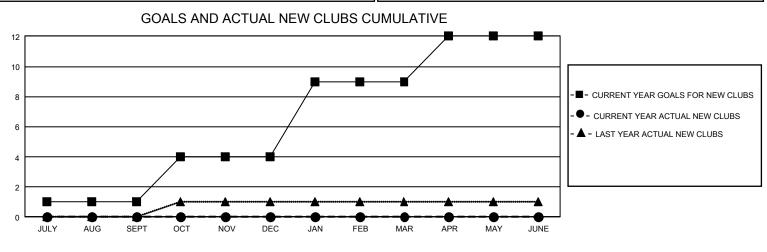

## GAT MONTHLY MEMBERSHIP PROGRESS REPORT

GMT Constitutional Area 1, Group G

REPORT DOES NOT INCLUDE CLUBS IN UNDISTRICTED AREAS.

| Clubs                 |               |           |               | Members               |                         |                         |                                                    |
|-----------------------|---------------|-----------|---------------|-----------------------|-------------------------|-------------------------|----------------------------------------------------|
| RESULTS FOR 2022-2023 |               |           |               | RESULTS FOR 2022-2023 |                         |                         |                                                    |
| QUARTER               | NEW CLUB GOAL | NEW CLUBS | DROPPED CLUBS | QUARTER               | MBER GROWTH NET<br>GOAL | MEMBER GROWTH<br>ACTUAL | DROPPED MEMBERS<br>ACTUAL (including<br>transfers) |
| JULY/AUG/SEPT         | 3             | 0         | 1             | JULY/AUG/SEPT         | 115                     | 157                     | 187                                                |
| OCT/NOV/DEC           | 9             | 0         | 0             | OCT/NOV/DEC           | 109                     | 237                     | 234                                                |
| JAN/FEB/MAR           | 15            | 0         | 0             | JAN/FEB/MAR           | 93                      | 150                     | 166                                                |
| APR/MAY/JUNE          | 9             | 0         | 0             | APR/MAY/JUNE          | 93                      | 0                       | 0                                                  |